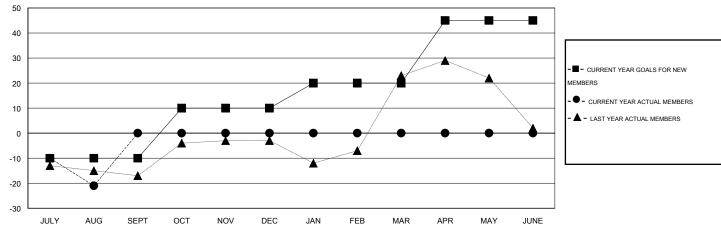

#### GOALS AND ACTUAL MEMBERS CUMULATIVE

| DROPPED CLUBS: 0  DROPPED MEMBERS |    | 5 CLUBS OF 35 ADDED 1 OR MORE<br>NEW MEMBERS | GENDER DISTRIBU<br>MALE<br>FEMALE | ITION<br>614 (59.44%)<br>419 (40.56%) |     |
|-----------------------------------|----|----------------------------------------------|-----------------------------------|---------------------------------------|-----|
| DECEASED                          | 2  | CLICK HERE FOR HEALTH_                       | FAMILY UNIT MEMBERS               |                                       | 297 |
| CLUB CANCELLED OTHER              | 28 | ASSESSMENT DATA                              | HEAD OF HOUSEHOLD                 |                                       | 143 |
| TOTAL                             | 30 |                                              | NON-HEAD OF HOUSEHOL              | D                                     | 154 |